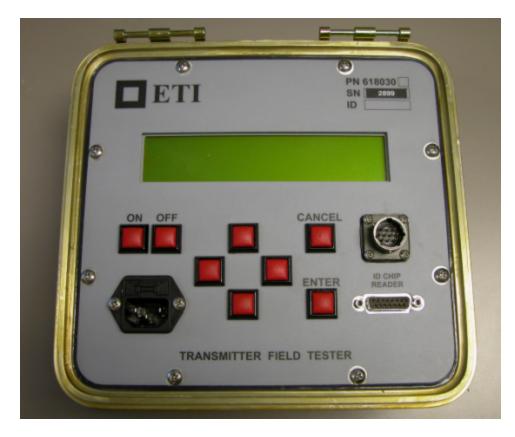

## ETI MODEL 618030 TRANSMITTER FIELD TESTER

- Wireless pickup head for insuring transmitter operation
- Multi-line backlit LCD display for easy viewing
- Displays all data from transmitter on one screen
- Captures up to 255 packets reviewable via panel buttons
- Powered from rechargeable batteries
- Tests program chips from older Hazeltine transmitters
- Compatible with products from DigitalGrid, BAE Systems and Hazeltine
- Rugged Case rated for field use